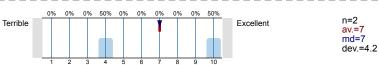

## 3. Overall Evaluation

<sup>3.1)</sup> To what extent did this course meet your needs and expectations?

3.2) What was the overall quality of this course?

4.1) My instructor remains in the lab throughout my scheduled lab class