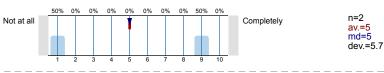

## 3. Overall Evaluation

<sup>3.1)</sup> To what extent did this course meet your needs and expectations?

3.2) What was the overall quality of this course?

4.1) My instructor remains in the lab throughout my scheduled lab class