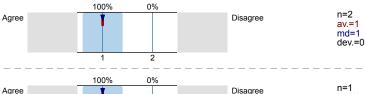

|          |                                                                                     | Survey Results    |         |          |                                      |  |  |
|----------|-------------------------------------------------------------------------------------|-------------------|---------|----------|--------------------------------------|--|--|
| 1.       | Instructions                                                                        |                   |         |          |                                      |  |  |
| 1.1)     | Gender                                                                              |                   |         |          |                                      |  |  |
|          | Solius                                                                              | Female (          |         | 100%     | n=2                                  |  |  |
|          |                                                                                     | Male              |         | 0%       |                                      |  |  |
|          | Pre                                                                                 | fer not to answer |         | 0%       |                                      |  |  |
|          |                                                                                     |                   |         |          |                                      |  |  |
| 1.2)     | This course is required for my major (do not count general education requirements)  |                   |         |          |                                      |  |  |
|          |                                                                                     | True              |         | 100%     | n=2                                  |  |  |
|          |                                                                                     | False             |         | 0%       |                                      |  |  |
|          |                                                                                     | I am not sure     |         | 0%       |                                      |  |  |
|          |                                                                                     |                   |         |          |                                      |  |  |
| 2.       | Course and Instructor                                                               |                   |         |          |                                      |  |  |
| 2.1)     | The course material is covered in a logical manner                                  | Agree             | 50% 50% | Disagree | n=2<br>av.=1.5<br>md=1.5<br>dev.=0.7 |  |  |
|          |                                                                                     |                   | 1 2     |          |                                      |  |  |
| 2.2)     | My instructor returns work (tests, papers, etc.) within a reasonable period of time | Agree             | 100% 0% | Disagree | n=2<br>av.=1<br>md=1<br>dev.=0       |  |  |
| <br>2.3) | My instructor is well prepared for class                                            |                   | 1 2     | Disagree | n=2                                  |  |  |
|          |                                                                                     |                   | 1 2     |          | av.=1<br>md=1<br>dev.=0              |  |  |
|          | M. Sala da an                                   |                   | 50% 50% |          |                                      |  |  |
| 2.4)     | My instructor provides clear copies of classroom policies (grading, absences, etc.) | Agree             | T       | Disagree | n=2<br>av.=1.5<br>md=1.5<br>dev.=0.7 |  |  |
|          |                                                                                     |                   | 1 2     |          |                                      |  |  |
| 2.5)     | My instructor maintains a classroom free of disruptions                             | Agree             | 100% 0% | Disagree | n=1<br>av.=1<br>md=1<br>dev.=0       |  |  |
|          |                                                                                     |                   | 100% 0% |          |                                      |  |  |
| 2.6)     | My instructor is readily available to meet with students                            | Agree             | 1 2     | Disagree | n=2<br>av.=1<br>md=1<br>dev.=0       |  |  |

|       |                                                 |                                                                                                                                                                                                                                                                                                                                                                                       | <u> </u>                             |
|-------|-------------------------------------------------|---------------------------------------------------------------------------------------------------------------------------------------------------------------------------------------------------------------------------------------------------------------------------------------------------------------------------------------------------------------------------------------|--------------------------------------|
| Agree | 100% 0%                                         | Disagree                                                                                                                                                                                                                                                                                                                                                                              | n=2<br>av.=1<br>md=1<br>dev.=0       |
| Agree | 100% 0%                                         | Disagree                                                                                                                                                                                                                                                                                                                                                                              | n=1<br>av.=1<br>md=1<br>dev.=0       |
| Agree | 100% 0%                                         | Disagree                                                                                                                                                                                                                                                                                                                                                                              | n=2<br>av.=1<br>md=1<br>dev.=0       |
| Agree | 100% 0%                                         | Disagree                                                                                                                                                                                                                                                                                                                                                                              | n=2<br>av.=1<br>md=1<br>dev.=0       |
| Agree | 100% 0%                                         | Disagree                                                                                                                                                                                                                                                                                                                                                                              | n=2<br>av.=1<br>md=1<br>dev.=0       |
| Agree | 100% 0%                                         | Disagree                                                                                                                                                                                                                                                                                                                                                                              | n=2<br>av.=1<br>md=1<br>dev.=0       |
| Agree | 100% 0%                                         | Disagree                                                                                                                                                                                                                                                                                                                                                                              | n=1<br>av.=1<br>md=1<br>dev.=0       |
| Agree | 100% 0%                                         | Disagree                                                                                                                                                                                                                                                                                                                                                                              | n=2<br>av.=1<br>md=1<br>dev.=0       |
| Agree | 50% 50%                                         | Disagree                                                                                                                                                                                                                                                                                                                                                                              | n=2<br>av.=1.5<br>md=1.5<br>dev.=0.7 |
| Agree | 100% 0%                                         | Disagree                                                                                                                                                                                                                                                                                                                                                                              | n=2<br>av.=1<br>md=1<br>dev.=0       |
| Agree | 50% 50%                                         | Disagree                                                                                                                                                                                                                                                                                                                                                                              | n=2<br>av.=1.5<br>md=1.5<br>dev.=0.7 |
| Agree | 100% 0%                                         | Disagree                                                                                                                                                                                                                                                                                                                                                                              | n=2<br>av.=1<br>md=1<br>dev.=0       |
|       | Agree Agree Agree Agree Agree Agree Agree Agree | Agree 100% 0%  Agree 100% 0% | Agree                                |